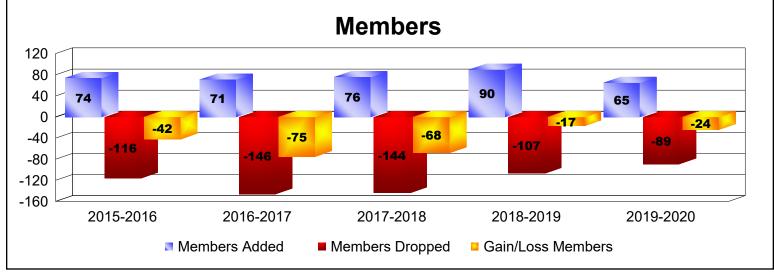

District 5M 13 As of June 2020 Cumulative

| Year      | New<br>Clubs | Dropped<br>Clubs | Gain/<br>Loss<br>Clubs | New<br>Members | Charter<br>Members | Reinstate<br>Members | Transfer<br>Members | Total<br>Member<br>Added | Total<br>Members<br>Dropped | Gain/<br>Loss<br>Members |
|-----------|--------------|------------------|------------------------|----------------|--------------------|----------------------|---------------------|--------------------------|-----------------------------|--------------------------|
| 2015-2016 | 0            | -1               | -1                     | 59             | 3                  | 4                    | 8                   | 74                       | -116                        | -42                      |
| 2016-2017 | 0            | -1               | -1                     | 64             | 0                  | 1                    | 6                   | 71                       | -146                        | -75                      |
| 2017-2018 | 0            | -4               | -4                     | 63             | 0                  | 3                    | 10                  | 76                       | -144                        | -68                      |
| 2018-2019 | 0            | 0                | 0                      | 75             | 1                  | 5                    | 9                   | 90                       | -107                        | -17                      |
| 2019-2020 | 0            | 0                | 0                      | 59             | 0                  | 2                    | 4                   | 65                       | -89                         | -24                      |
| Average   | 0            | -1               | -1                     | 64             | 1                  | 3                    | 7                   | 75                       | -120                        | -45                      |