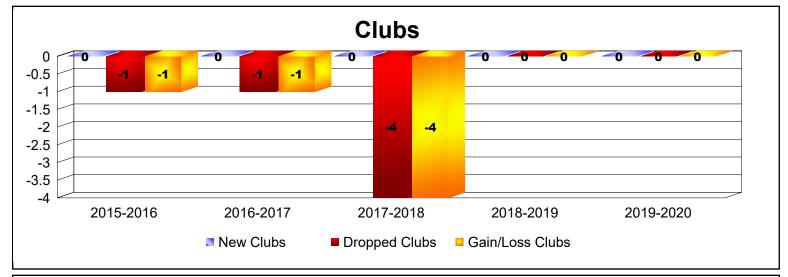

District 5M 13 As of June 2020 Cumulative

| Year      | New<br>Clubs | Dropped<br>Clubs | Gain/<br>Loss<br>Clubs | New<br>Members | Charter<br>Members | Reinstate<br>Members | Transfer<br>Members | Total<br>Member<br>Added | Total<br>Members<br>Dropped | Gain/<br>Loss<br>Members |
|-----------|--------------|------------------|------------------------|----------------|--------------------|----------------------|---------------------|--------------------------|-----------------------------|--------------------------|
| 2015-2016 | 0            | -1               | -1                     | 59             | 3                  | 4                    | 8                   | 74                       | -116                        | -42                      |
| 2016-2017 | 0            | -1               | -1                     | 64             | 0                  | 1                    | 6                   | 71                       | -146                        | -75                      |
| 2017-2018 | 0            | -4               | -4                     | 63             | 0                  | 3                    | 10                  | 76                       | -144                        | -68                      |
| 2018-2019 | 0            | 0                | 0                      | 75             | 1                  | 5                    | 9                   | 90                       | -107                        | -17                      |
| 2019-2020 | 0            | 0                | 0                      | 59             | 0                  | 2                    | 4                   | 65                       | -89                         | -24                      |
| Average   | 0            | -1               | -1                     | 64             | 1                  | 3                    | 7                   | 75                       | -120                        | -45                      |